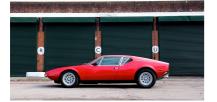

## 1971 De Tomaso Pantera

A beautiful and very original example of an early chrome bumper Pantera. Red with Black. numbers matching and correct Cleveland 351 and ZF transaxle.

This example stands out as being structurally excellent having spent much of its life in the gentle Californian climate and showing 35000 miles covered. Complete recent service including new main bearings, all fluids and air con recharge carried out.

A few practical improvements include relocating the spare tyre to the front, freeing up rear luggage space and installation of discrete high intensity driving lights for evening safety. An increasingly rare opportunity to acquire a properly sorted and unmolested early pre L, Tom Tjaarda designed De Tomaso Pantera.