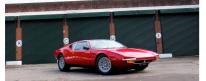

## 1971 De Tomaso Pantera

A beautiful and very original example of an early chrome bumper Pantera. Red with Black. numbers matching and correct Cleveland 351 and ZF transaxle.

This example stands out as being structurally excellent having spent much of its life in the gentle Californian climate and showing 35000 miles covered. Complete recent service including new main bearings, all fluids and air con recharge carried out.

A few practical improvements include relocating the spare tyre to the front, freeing up rear luggage space and installation of discrete high intensity driving lights for evening safety. An increasingly rare opportunity to acquire a properly sorted and unmolested early pre L, Tom Tjaarda designed De Tomaso Pantera.