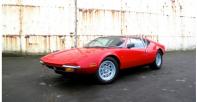

## 1971 De Tomaso Pantera

A beautiful and very original example of an early chrome bumper Pantera. Red with Black. numbers matching and correct Cleveland 351 and ZF transaxle.

This example stands out as being structurally excellent having spent much of its life in the gentle Californian climate and showing 35000 miles covered. Complete recent service including new main bearings, all fluids and air con recharge carried out.