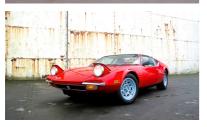

## 1971 De Tomaso Pantera

A beautiful and very original example of an early chrome bumper Pantera. Red with Black. numbers matching and correct Cleveland 351 and ZF transaxle.

This example stands out as being structurally excellent having spent much of its life in the gentle Californian climate and showing 35000 miles covered. Complete recent service including new main bearings, all fluids and air con recharge carried out.

A few practical improvements include relocating the spare tyre to the front, freeing up rear luggage space and installation of discrete high intensity driving lights for evening safety. An increasingly rare opportunity to acquire a properly sorted and unmolested early pre L, Tom Tjaarda designed De Tomaso Pantera.