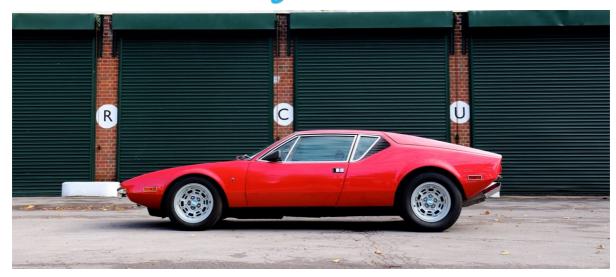

## 1971 De Tomaso Pantera

A beautiful and very original example of an early chrome bumper Pantera. Red with Black. numbers matching and correct Cleveland 351 and ZF transaxle.

This example stands out as being structurally excellent having spent much of its life in the gentle Californian climate and showing 35000 miles covered. Complete recent service including new main bearings, all fluids and air con recharge carried out.

A few practical improvements include relocating the spare tyre to the front, freeing up rear luggage space and installation of discrete high intensity driving lights for evening safety. An increasingly rare opportunity to acquire a properly sorted and unmolested early pre L, Tom Tjaarda designed De Tomaso Pantera.