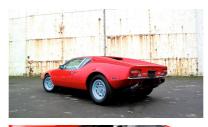

## 1971 De Tomaso Pantera

A beautiful and very original example of an early chrome bumper Pantera. Red with Black. numbers matching and correct Cleveland 351 and ZF transaxle.

This example stands out as being structurally excellent having spent much of its life in the gentle Californian climate and showing 35000 miles covered. Complete recent service including new main bearings, all fluids and air con recharge carried out.

A few practical improvements include relocating the spare tyre to the front, freeing up rear luggage space and installation of discrete high intensity driving lights for evening safety. An increasingly rare opportunity to acquire a properly sorted and unmolested early pre L, Tom Tjaarda designed De Tomaso Pantera.