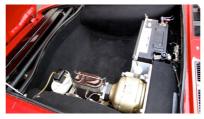

## 1971 De Tomaso Pantera

A beautiful and very original example of an early chrome bumper Pantera. Red with Black. numbers matching and correct Cleveland 351 and ZF transaxle.

This example stands out as being structurally excellent having spent much of its life in the gentle Californian climate and showing 35000 miles covered. Complete recent service including new main bearings, all fluids and air con recharge carried out.