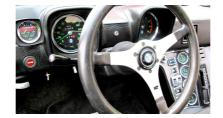

## 1971 De Tomaso Pantera

A beautiful and very original example of an early chrome bumper Pantera. Red with Black. numbers matching and correct Cleveland 351 and ZF transaxle.

This example stands out as being structurally excellent having spent much of its life in the gentle Californian climate and showing 35000 miles covered. Complete recent service including new main bearings, all fluids and air con recharge carried out.