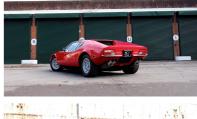

## 1971 De Tomaso Pantera

A beautiful and very original example of an early chrome bumper Pantera. Red with Black. numbers matching and correct Cleveland 351 and ZF transaxle.

This example stands out as being structurally excellent having spent much of its life in the gentle Californian climate and showing 35000 miles covered. Complete recent service including new main bearings, all fluids and air con recharge carried out.