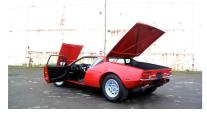

## 1971 De Tomaso Pantera

A beautiful and very original example of an early chrome bumper Pantera. Red with Black. numbers matching and correct Cleveland 351 and ZF transaxle.

This example stands out as being structurally excellent having spent much of its life in the gentle Californian climate and showing 35000 miles covered. Complete recent service including new main bearings, all fluids and air con recharge carried out.

A few practical improvements include relocating the spare tyre to the front, freeing up rear luggage space and installation of discrete high intensity driving lights for evening safety. An increasingly rare opportunity to acquire a properly sorted and unmolested early pre L, Tom Tjaarda designed De Tomaso Pantera.