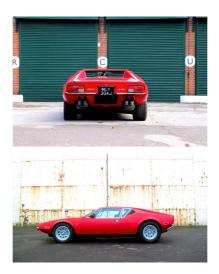

## 1971 De Tomaso Pantera

A beautiful and very original example of an early chrome bumper Pantera. Red with Black. numbers matching and correct Cleveland 351 and ZF transaxle.

This example stands out as being structurally excellent having spent much of its life in the gentle Californian climate and showing 35000 miles covered. Complete recent service including new main bearings, all fluids and air con recharge carried out.

A few practical improvements include relocating the spare tyre to the front, freeing up rear luggage space and installation of discrete high intensity driving lights for evening safety. An increasingly rare opportunity to acquire a properly sorted and unmolested early pre L, Tom Tjaarda designed De Tomaso Pantera.