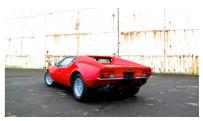

## 1971 De Tomaso Pantera

A beautiful and very original example of an early chrome bumper Pantera. Red with Black. numbers matching and correct Cleveland 351 and ZF transaxle.

This example stands out as being structurally excellent having spent much of its life in the gentle Californian climate and showing 35000 miles covered. Complete recent service including new main bearings, all fluids and air con recharge carried out.