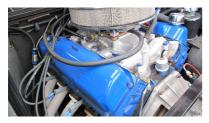

## 1971 De Tomaso Pantera

A beautiful and very original example of an early chrome bumper Pantera. Red with Black. numbers matching and correct Cleveland 351 and ZF transaxle.

This example stands out as being structurally excellent having spent much of its life in the gentle Californian climate and showing 35000 miles covered. Complete recent service including new main bearings, all fluids and air con recharge carried out.